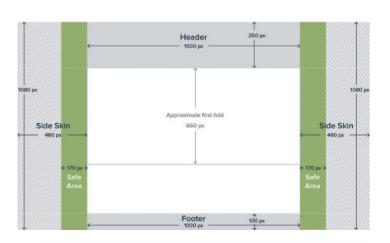

## TruSkin Classic

Format: TruSkin Platform: Desktop

Dimensions (Width x Height):

Header: 1000px X 250px Footer: 1000px X 100px

Side Skin Right: 460px X 1080px Side Skin Left: 460px X 1080px

## **ASSETS REQUIRED**

**Background** 

Image: 1920px X 1080px

Header

Logo: 242px X 62px Image: 537px X 381px

**Side Skin Right** 

Image: 490px X 358px

**Side Skin Left** 

Image: 501px X 368px