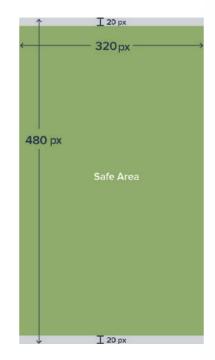

## **ScrollX Classic**

Format: ScrollX Platform: Mobile

Dimensions (Width x Height): Container: 320px X 480px

## **ASSETS REQUIRED**

Logo: 123px X 25px

Background: 320px X 568px