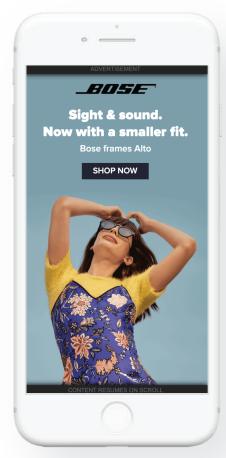

## **NOTE**

- You can only add text, button, image and hotspot.
- You can replace an element with an asset of the same file type.
- Preview the creative to experience the interactivity.
- Animate option is enabled only for button, text and image.
- We don't recommend applying an Animation effect to a pre-animated element.
- A pre-animated element cannot be scaled, moved or subjected to any other property changes.