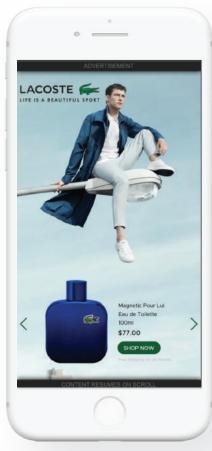

## Gallery Images:

Gallery slide1: 259px X 158px Gallery slide2: 259px X 158px Gallery slide3: 259px X 158px Gallery slide4: 259px X 158px

Background Image: 320px X 568px