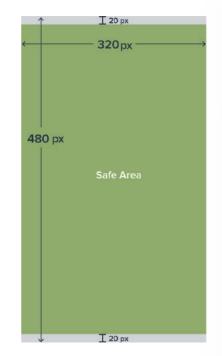

# **ScrollX Gallery**

Format: ScrollX Platform: Mobile

Dimensions (Width x Height): Container: 320px X 480px