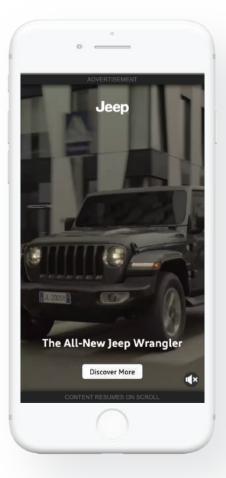

# Lead Gen Vertical Video

Format: ScrollX Platform: Mobile

Dimensions (Width x Height): Container: 320px X 480px